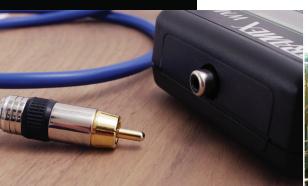

### **Invasive Measurement mode**

- Plug in Heavy-duty pin-type electrode
- Auto species and temperature correction factors
- Range 7% to 40% Moisture content

### Includes:

- WME Meter
- Heavy-duty pin-type electrode