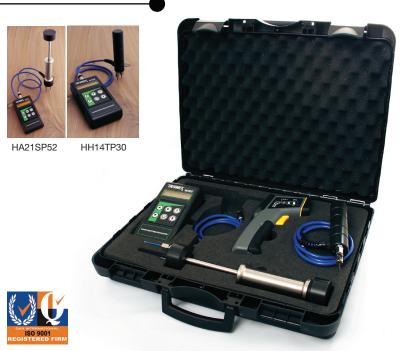

### **WME Master kit**

The WME Master kit comes in a carrying case with die-cut foam lining and contains the following:

- Wood Moisture Encounter
- Heavy-duty pin-type electrode
- Hammer-action pin-type electrode
- Infrared thermometer

## How it works

Product order code: WME K35