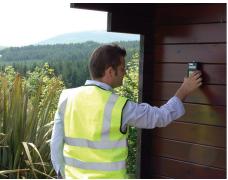

#### Non-Invasive Measurement mode

- Adjustable specific gravity (S.G) for precise moisture content (MC%) readings in different wood species.
- Range 5% to a maximum of 55% Moisture content
- Depth penetration 11/4" (30mm)

## Product design

The Wood Moisture Encounter operates on the principal of non-destructive impedance measurement. Co-planar electrodes are fitted on the base of the instrument from which low frequency signals are transmitted into the material being tested, measuring the change in impedance caused by the presence of moisture. This reading is translated by the instrument into a moisture content reading.