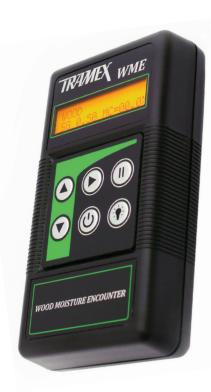

The Tramex WME - Wood Moisture Encounter is one of the most advanced wood moisture meters available on the market. It is unique in that it can give precise moisture measurements in both non-invasive and invasive measurement modes.

# INSTRUMENT

- Backlit display with adjustable timeout
- Hold facility
- Audio
- Multi-language
- Auto-time out to preserve battery life

Product order code: WME

## Specifications (meter only)

 Size:
 150mm x 85mm x 38mm ( 6" x 3.5" x 1.5")

 Weight:
 298 g (10.5oz)

 Construction:
 ABS Body

 Power:
 9 volt PP3 Battery

 Display:
 Digital / BACKLIT