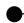

## Product design

The Wood Moisture Encounter operates on the principal of non-destructive impedance measurement. Co-planar electrodes are fitted on the base of the instrument from which low frequency signals are transmitted into the material being tested, measuring the change in impedance caused by the presence of moisture. This reading is translated by the instrument into a moisture content reading.