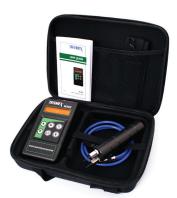

### **WME Master kit**

The WME Master kit comes in a carrying case with die-cut foam lining and contains the following:

- Wood Moisture Encounter
- Heavy-duty pin-type electrode
- Hammer-action pin-type electrode
- Infrared thermometer